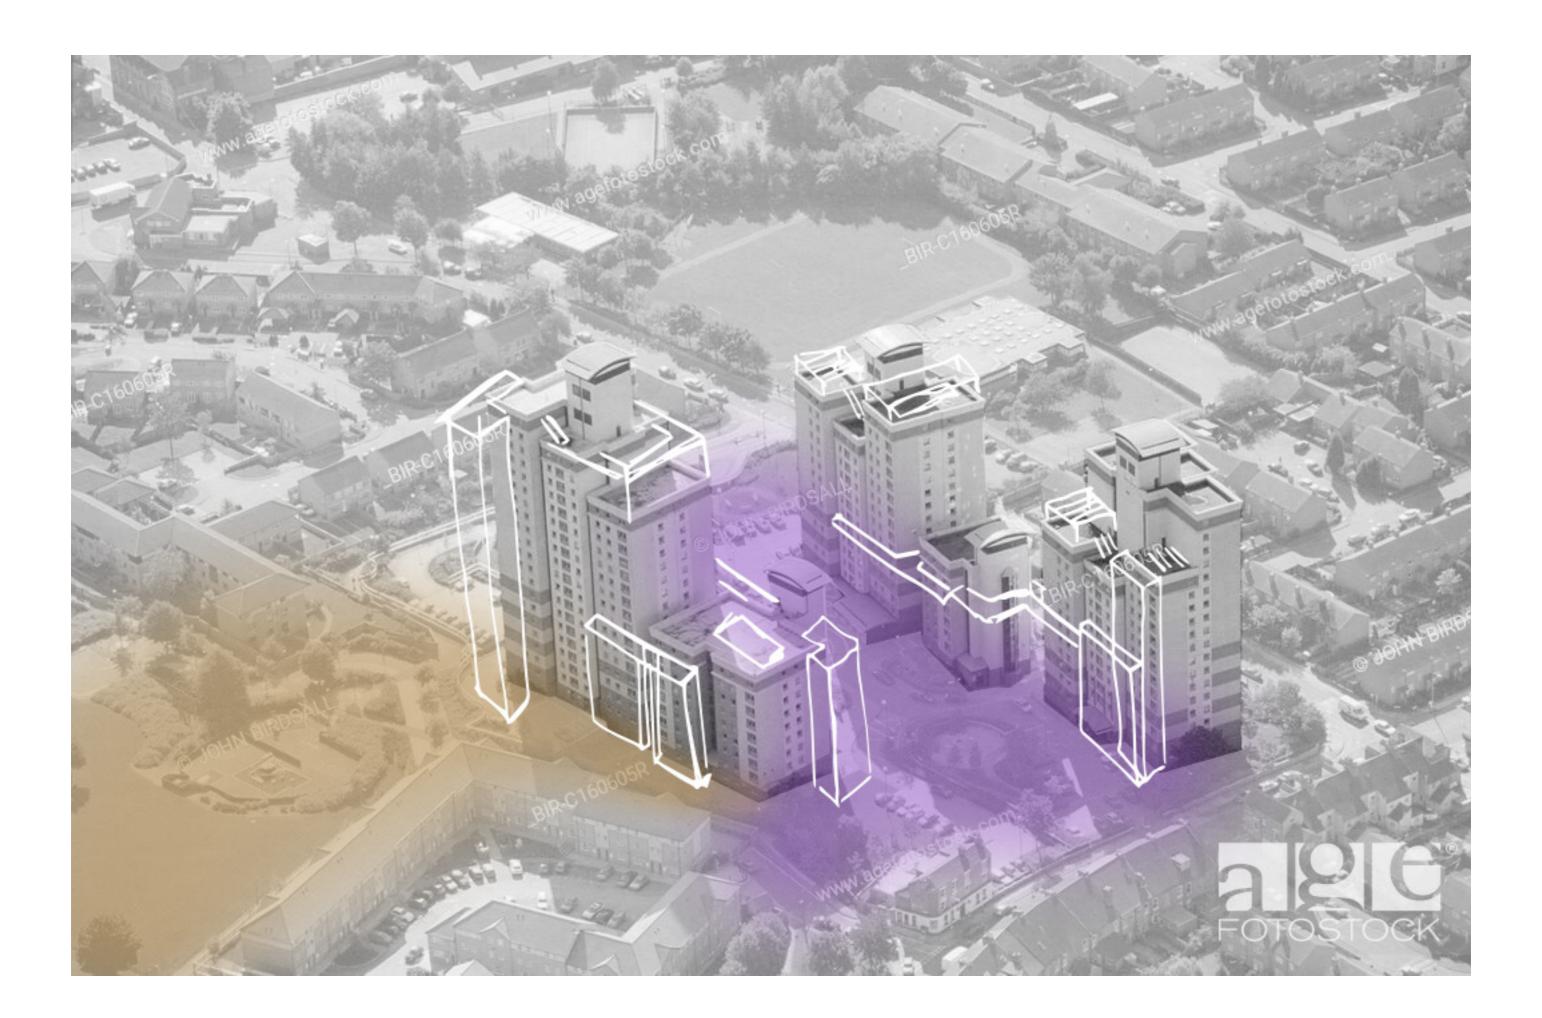

'Back garden' behind towers:

Vast open landscape for community use
'Front courtyard'/Public realm ground floor:
day care centre, health centre, cafes/bars
Rooftops: swimming pool/gardens
Bridge together towers for maximum interaction
Most free/open/vibrant spaces