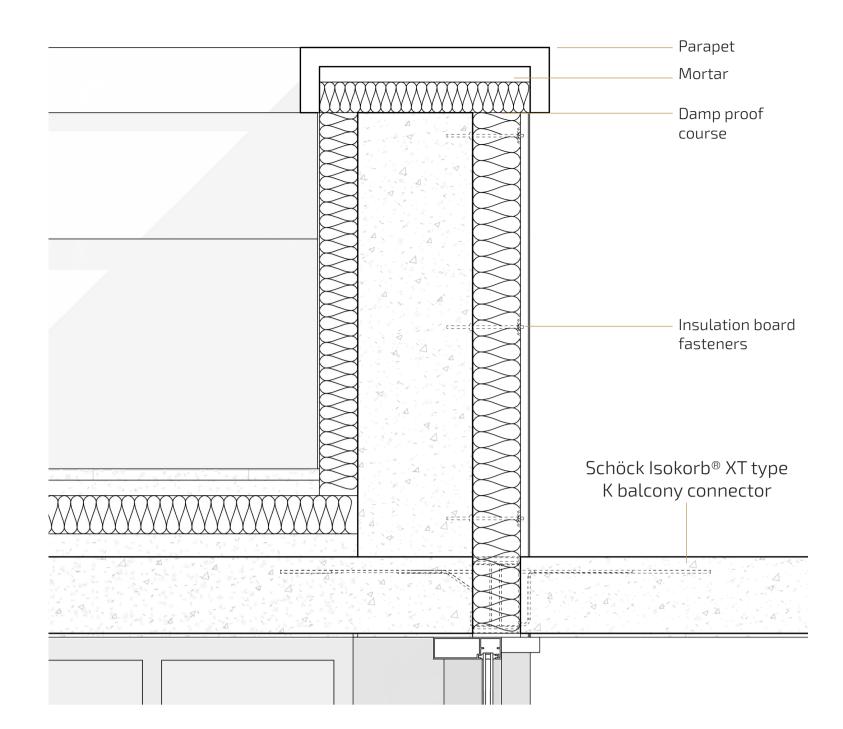

## Balcony floor composition:

Floor tiles 15mm Screed 60mm Concrete slab 200mm Plaster finish 12.5mm

Balcony to floor joint: Schöck Isokorb® XT type K balcony connector