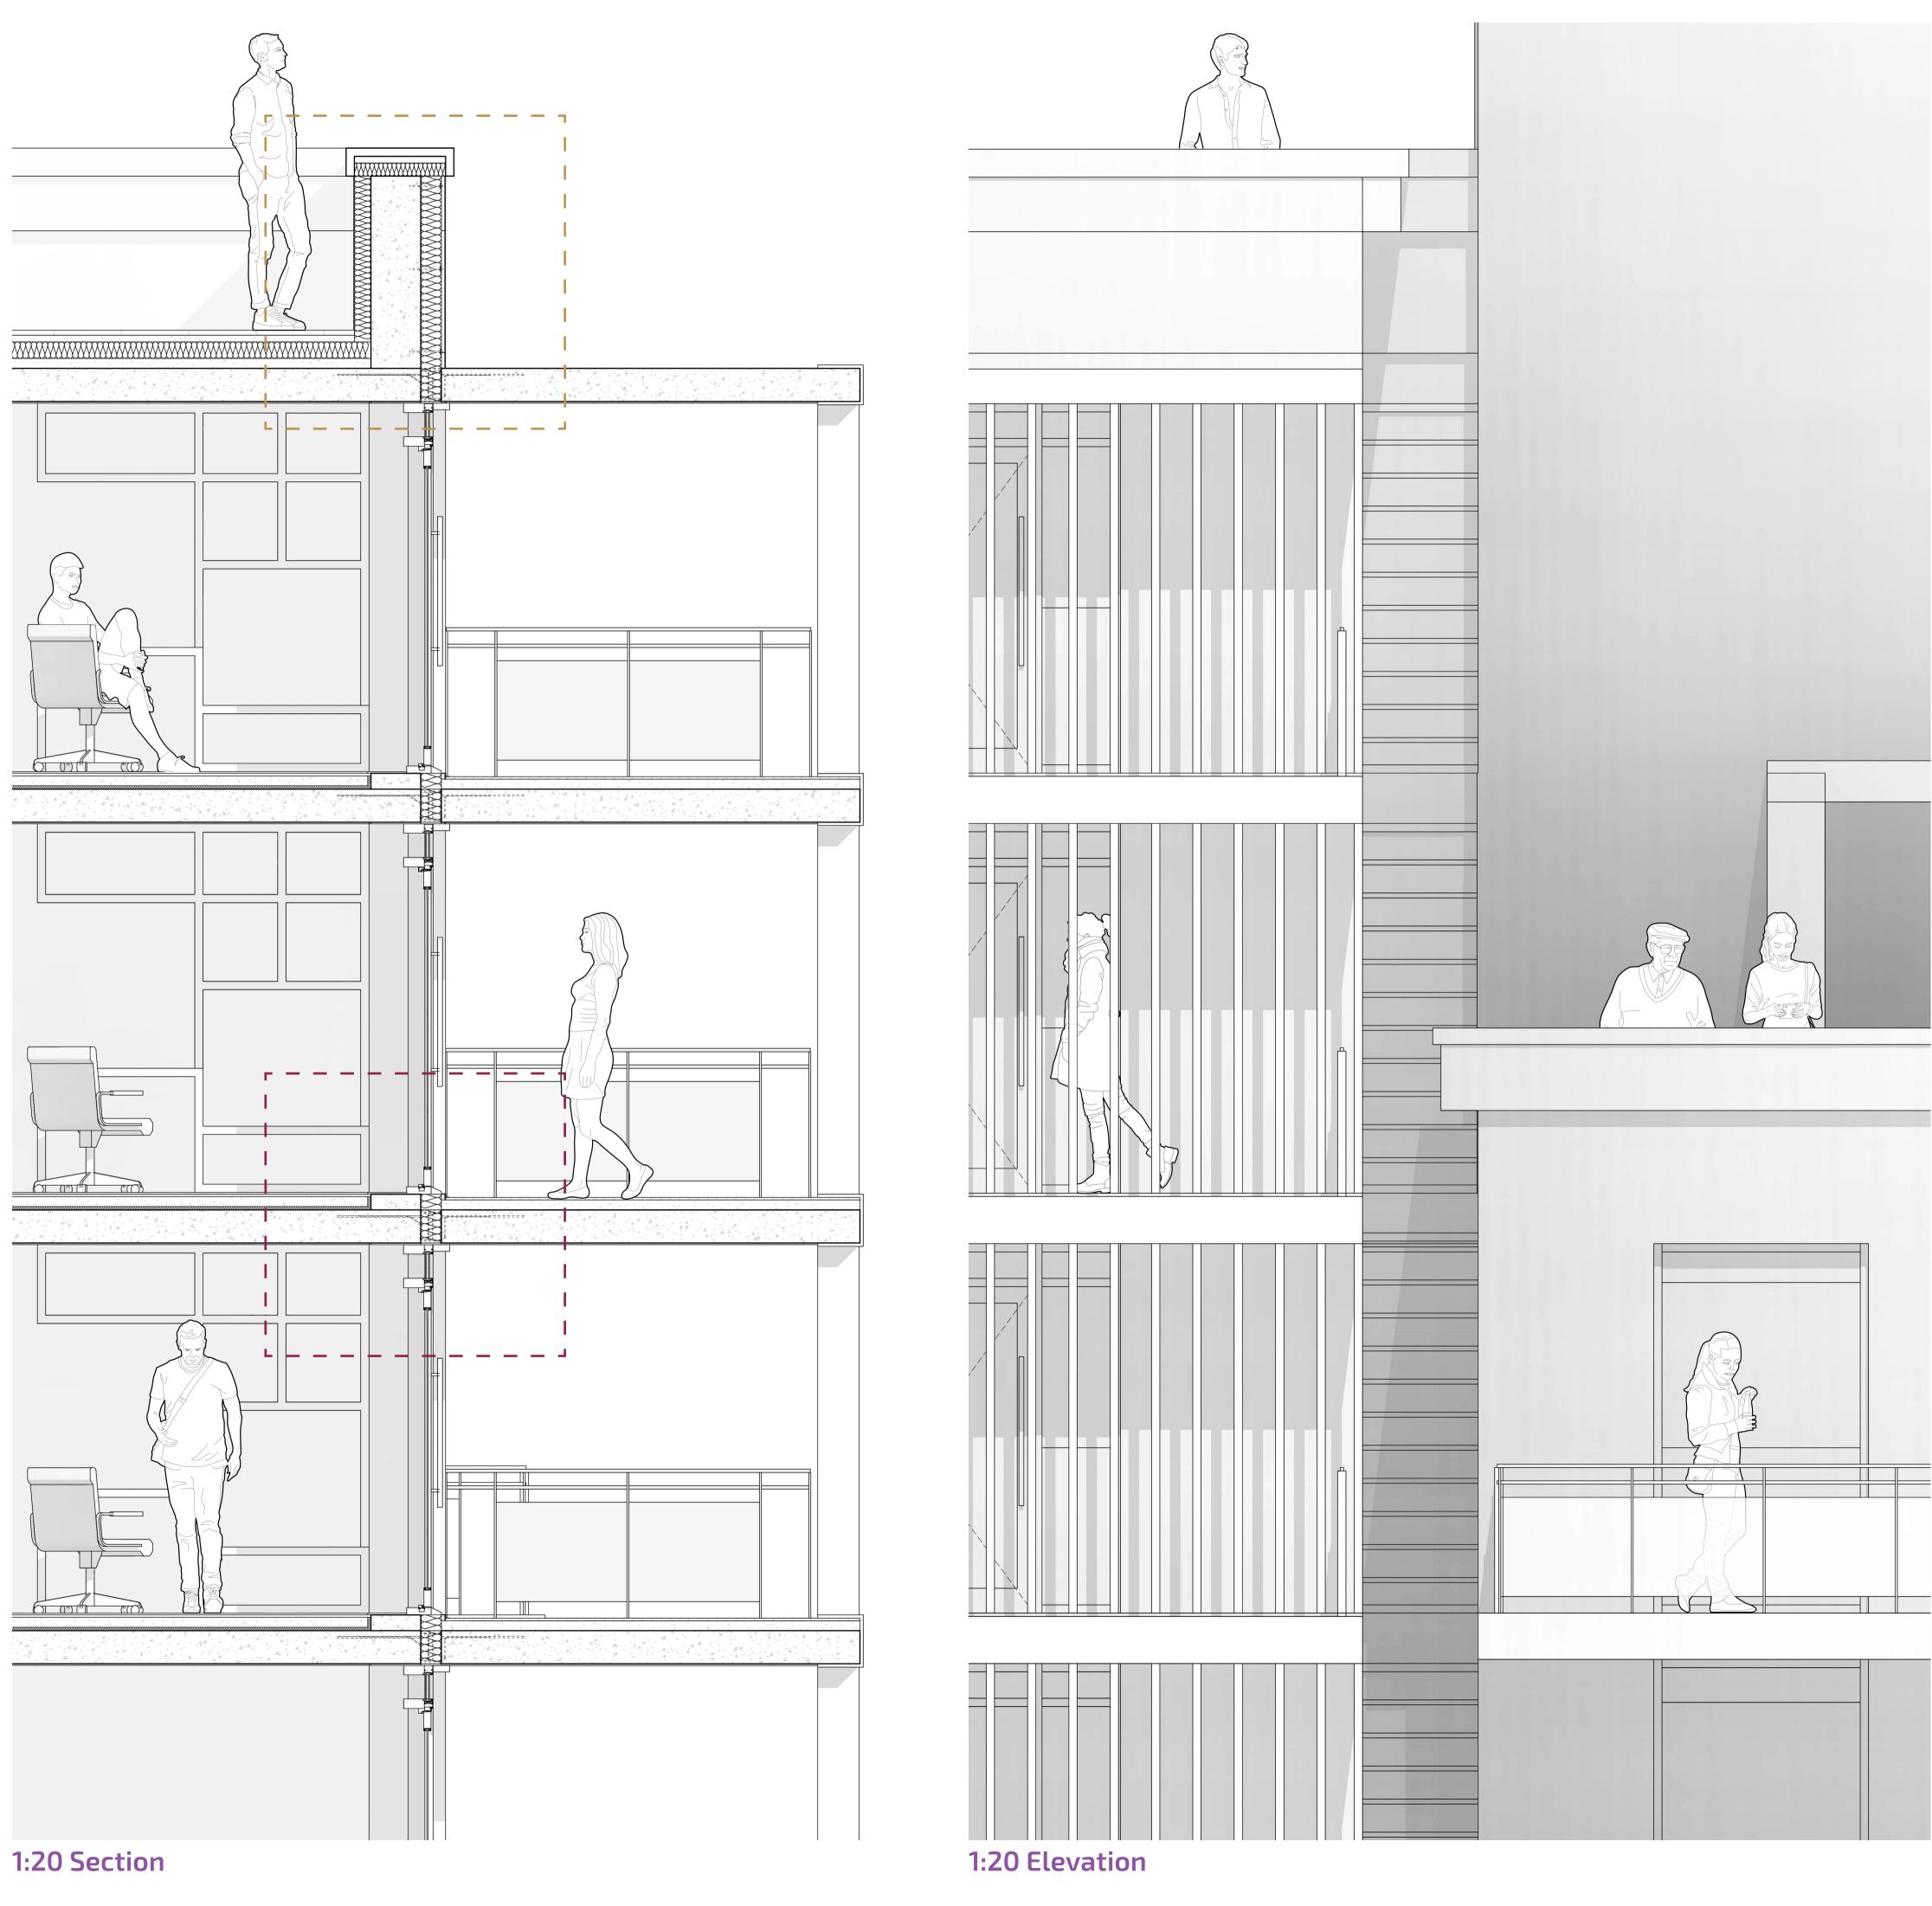

# Internal floor composition:

Timber flooring 15mm Screed 60mm Separating layer 1mm Impact sound insulation 20mm

Existing concrete slabs 200mm Plaster finish 12.5mm

### External wall composition:

Mineral render finish coat 2mm Bonding render 4mm Mineral render undercoat 20mm Kingspan Thermawall insulation board 125mm (fixed with fasteners) Existing no fines concrete 300mm Plaster finish 12.5mm

## Balcony floor composition:

Floor tiles 15mm Screed 60mm Concrete slab 200mm Plaster finish 12.5mm

Balcony to floor joint: Schöck Isokorb® XT type K balcony connector