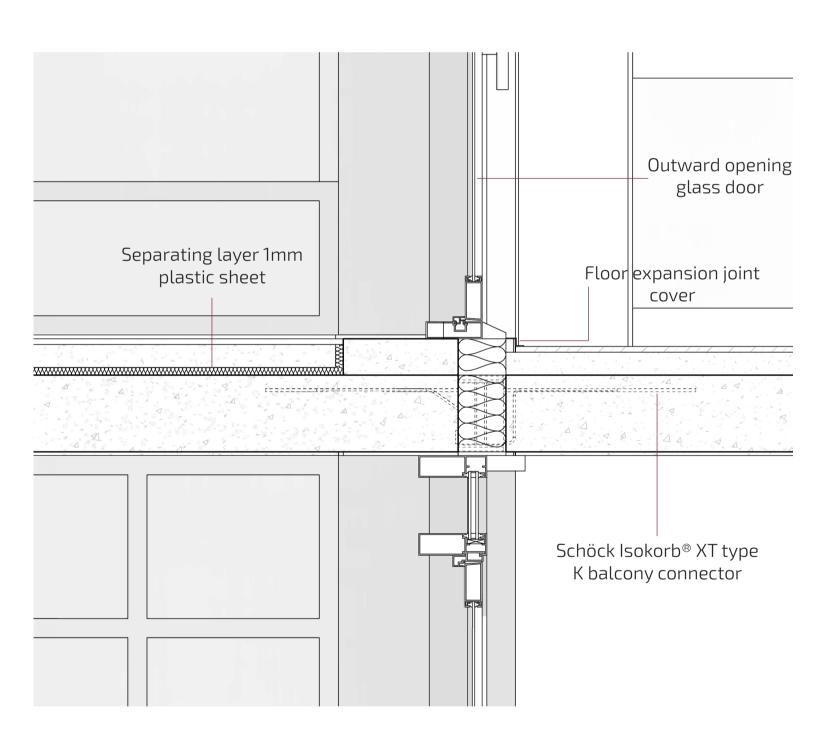

# Internal floor composition:

Timber flooring 15mm Screed 60mm Separating layer 1mm Impact sound insulation 20mm

Existing concrete slabs 200mm Plaster finish 12.5mm

## Balcony floor composition:

Floor tiles 15mm Screed 60mm Concrete slab 200mm Plaster finish 12.5mm

Balcony to floor joint: Schöck Isokorb® XT type K balcony connector