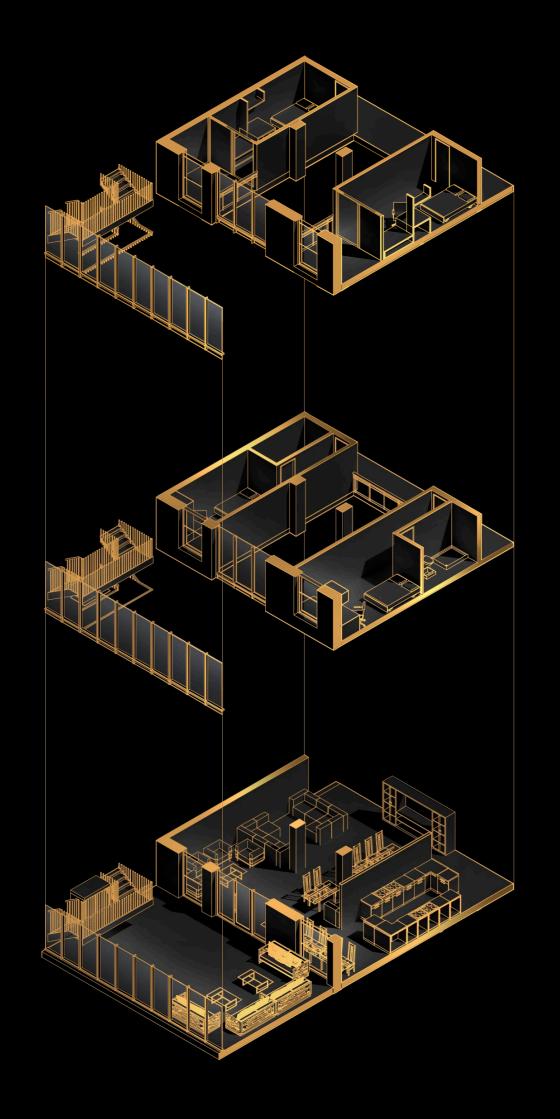

#### WINTER GARDEN CONSTRUCTION PLAN

Existing primary structure

Existing secondary structure

**Demolition phase** 

New windows and render

New concrete frame

Pre cast concrete slabs

Glazing and floor finish

Mechanical timber louvres