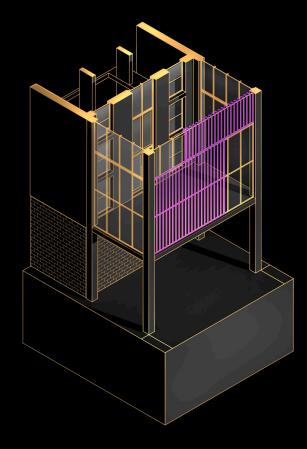

#### WINTER GARDEN CONSTRUCTION PLAN

Existing primary structure

Existing secondary structure

**Demolition phase** 

New windows and render

New concrete frame

Pre cast concrete slabs

Glazing and floor finish

Mechanical timber louvres