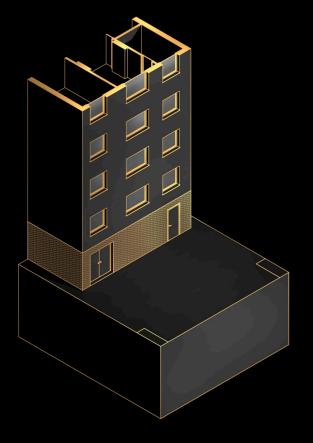

### TWIN FLATS 1:200 CONSTRUCTION STRATEGY

### **NEW BUILD**

Level 3

Level 2

Level 1