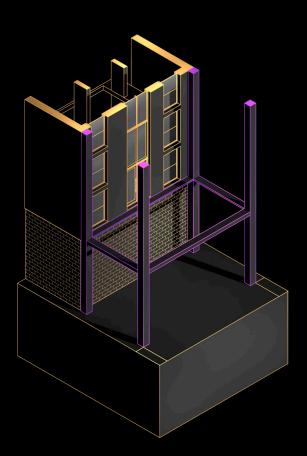

#### WINTER GARDEN CONSTRUCTION PLAN

Existing primary structure

Existing secondary structure

**Demolition phase** 

New windows and render

New concrete frame

Pre cast concrete slabs

Glazing and floor finish

Mechanical timber louvres