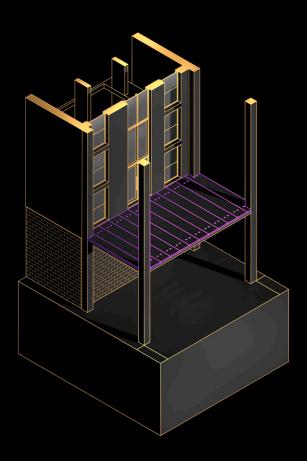

#### WINTER GARDEN CONSTRUCTION PLAN

Existing primary structure

Existing secondary structure

**Demolition phase** 

New windows and render

New concrete frame

Pre cast concrete slabs

Glazing and floor finish

Mechanical timber louvres