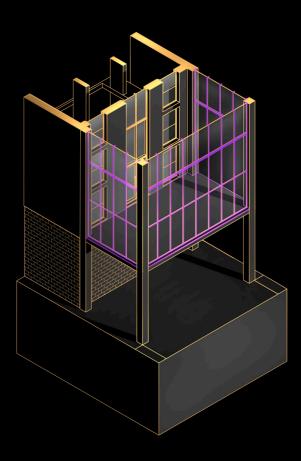

#### WINTER GARDEN CONSTRUCTION PLAN

Existing primary structure

Existing secondary structure

**Demolition phase** 

New windows and render

New concrete frame

Pre cast concrete slabs

Glazing and floor finish

Mechanical timber louvres